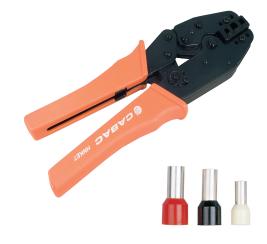

## **BOOTLACE CRIMPER 16-35MM2**

## **FEATURES & BENEFITS**

- Designed to crimp the large end of the bootlace range
- Ratchet controlled for crimp consistency
- Serrated crimp surface creating an enhanced grip