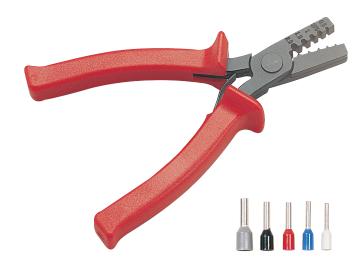

## **BOOTLACE CRIMPER PLIER STYLE**

Low cost manual plier type crimper for bootlace ferrules (BLP) and uninsulated end sleeves 0.5-2.5 mm<sup>2</sup>.

Featuring a spring opening action.