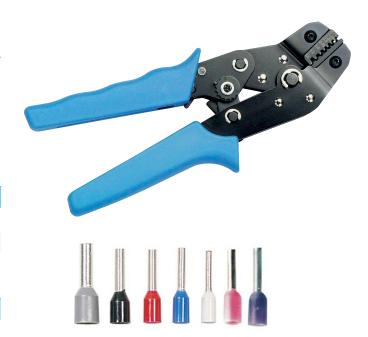

## **SMALL BOOT LACE CRIMPER**

This small boot lace crimping tool is designed to crimp ultra small boot lace terminals from 0.14-2.5mm<sup>2</sup>.

Unique 'ribbed' jaws crimp a roughened surface on to the ferrule to increase the 'locking' of the terminal into the installation. This tool is ratchet controlled for crimp consistency, and has an eight position pressure adjustment.

Jaw positions: 0.14, 0.25, 0.34, 0.5, 0.75, 1.0, 1.5 and 2.5 mm<sup>2</sup>.