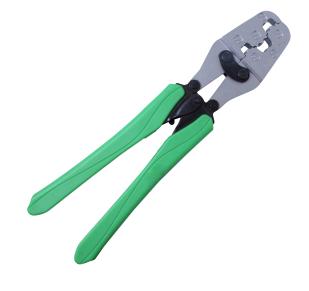

## HNKE15 BOOTLACE FERRULE CRIMPER 50 - 95MM<sup>2</sup>

Crimping bootlace ferrules is essential for good electrical connections in termination clamps or tunnels.

## **FEATURES**

- HNKE15 ratchet crimper is suitable for bootlace ferrules sizes 50 to 95mm<sup>2</sup>
- Die crimp is oval in shape with indents for increase grip on the conductor
- Includes ratchet release lever
- Long Handles with Gripping Covers for Increased Leverage

## **ORDERING INFORMATION**

**PART NO: HNKE15** 

Dimensions: L:333mm x W:92mm

Weight: 795g

In support of our policy of continuous product improvement we reserve the right to change materials and specifications without notice. Drawings, where used, are not to scale. All dimensions are in millimetres and sizes given are approximate. Where possible, technical MSDS data sheets are made available on the website. All products should be installed and used in accordance with manufacturer's instructions provided. Warning: products may be the subject of registered designs and patents. Refer to website for terms and conditions on warranty.