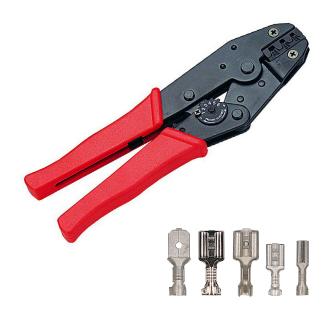

## **BRASS TERMINAL CRIMPER**

This low cost brass terminal crimper is designed to crimp quick connectors type (QCB or MTB type) 0.75 - 6mm<sup>2</sup>.

The crimp achieves a roll crimp that supports the insulation and crimps the wire.

This type of crimper is not suitable for flag terminals