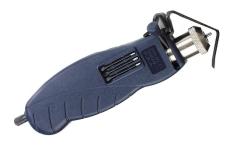

## STRIPPER SWIVEL BLADE 4.5-25MM OD

## **FEATURES & BENEFITS**

• Manual swivel blade stripper for stripping insulation from

conductors 4.5mm to 25mm outside diameter

- Tool holds three spare blades in the handle
- Good for orange circular and larger building wire
- Spare blades are also available separately (Part No. AM1 BLADE)