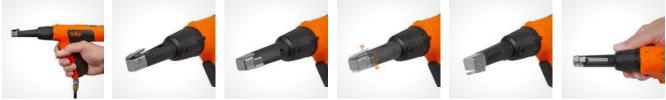

## **Cable tie tooling** Tools for plastic cable ties: ERG50, ERG120 and ERG50P

These ergonomic tools from ABB provide a superior level of reliability and performance, combined with enhanced ergonomics and comfort of use. With their adjustable tension and automatic cutting, they are ideally suited for efficiently installing all kinds of plastic cable ties in industrial (Original Equipment Manufacturers, Maintenance and Repair Organizations, etc) and construction applications. They are available in hand tool version (ERG50 and ERG120) and in pneumatic version (ERG50P) for higher volumes of installation without muscle strain.