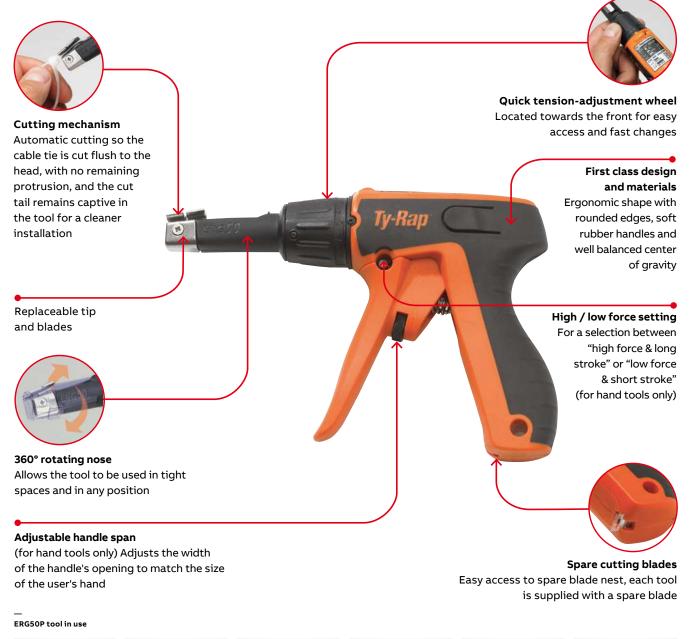

## **Cable tie tooling** Tools for plastic cable ties: ERG50, ERG120 and ERG50P

These ergonomic tools from ABB provide a superior level of reliability and performance, combined with enhanced ergonomics and comfort of use. With their adjustable tension and automatic cutting, they are ideally suited for efficiently installing all kinds of plastic cable ties in industrial (Original Equipment Manufacturers, Maintenance and Repair Organizations, etc) and construction applications. They are available in hand tool version (ERG50 and ERG120) and in pneumatic version (ERG50P) for higher volumes of installation without muscle strain.