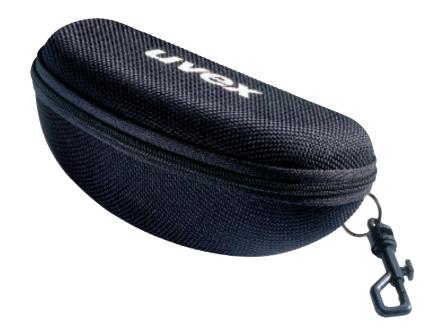

### uvex hard spectacle case

- black kidney shaped hard case
- belt clip
- zip-up
- fits most uvex spectacles

| uvex point of difference                         | benefits                                            |
|--------------------------------------------------|-----------------------------------------------------|
| Case can be attached to belt/belt loop with clip | Spectacles are always on hand and readily available |

### **Part Numbers:**

1089 - black hard kidney shaped spectacle case with clip