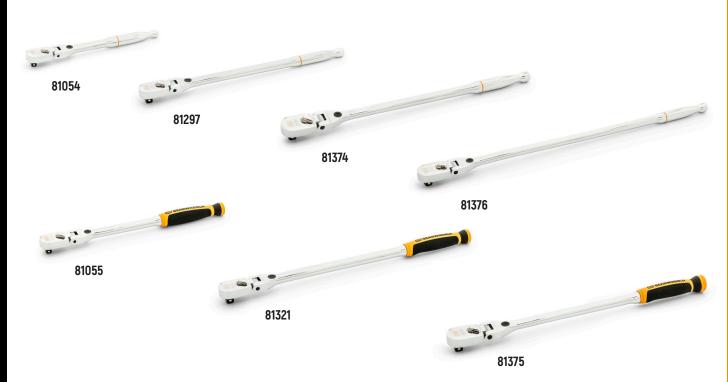

#### 120XP™ Locking Flex Head Ratchets

comfort grip handles also available

### **120XP™ Locking Flex Head Ratchets**

| Cat. No | Drive Size | <b>Tooth Count</b> | Head Style   | Handle Style | Finish                            | Overall Length |
|---------|------------|--------------------|--------------|--------------|-----------------------------------|----------------|
| 81054   | 1/4"       | 120 Position       | Locking Flex | Standard     | Full Polish                       | 7"             |
| 81297   | 3/8"       | 120 Position       | Locking Flex | Standard     | Full Polish                       | 13.5"          |
| 81374   | 1/2"       | 120 Position       | Locking Flex | Standard     | Full Polish                       | 19"            |
| 81376   | 1/2"       | 120 Position       | Locking Flex | Extra Long   | Full Polish                       | 25"            |
| 81055   | 1/4"       | 120 Position       | Locking Flex | Standard     | Dual Material Cushion Grip        | 9"             |
| 81321   | 3/8"       | 120 Position       | Locking Flex | Standard     | <b>Dual Material Cushion Grip</b> | 15.5"          |
| 81375   | 1/2"       | 120 Position       | Locking Flex | Standard     | Dual Material Cushion Grip        | 19"            |