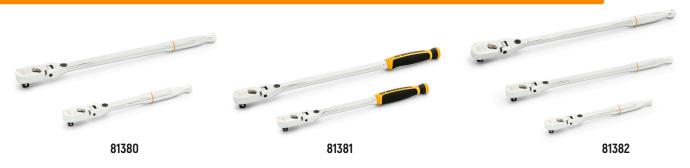

## 120XP™ Locking Flex Head Ratchet Sets

| Cat. No. | Description                                                                      |
|----------|----------------------------------------------------------------------------------|
| 81380    | 2 Pc. 1/4" & 3/8" Drive 120XP Locking Flex Head Ratchet Set                      |
| 81381    | 2 Pc. 1/4" & 3/8" Drive 120XP Dual Material Handle Locking Flex Head Ratchet Set |
| 81382    | 3 Pc. 1/4", 3/8", 1/2" Drive 120XP Locking Flex Head Ratchet Set                 |