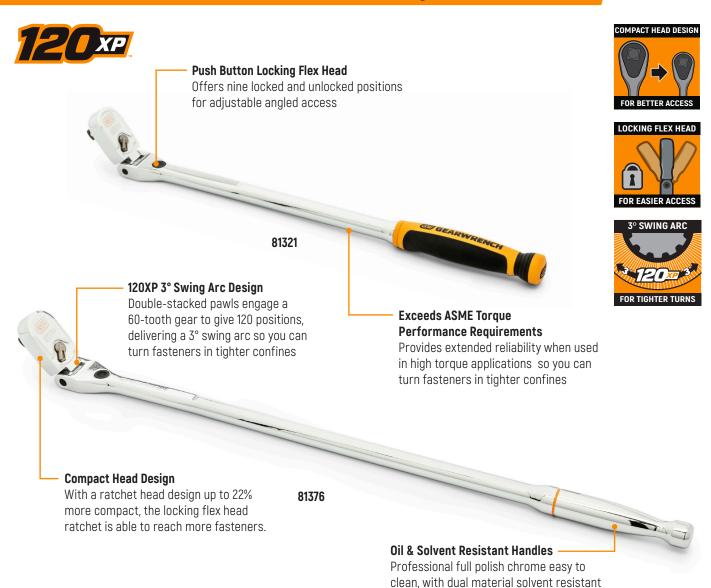

# **120XP™ Locking Flex Head Ratchets**

The 120XP Locking Flex Head Ratchet provides the ultimate access to reach more fasteners. The ratchets have a 22% more compact head design that allows access to more hard-to-reach fasteners, and nine locked and unlocked positions in the locking flex head that allow for the ultimate balance of use. The 120XP Locking Flex Head Ratchets' double-stacked pawls engage a 60-tooth gear to give 120 positions, delivering a 3° swing arc so you can turn fasteners in tighter confines.