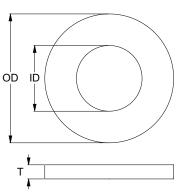

## FLAT ROUND SAMPSON™ WASHER

PLAIN / ASTM F436 / 38-45HRC

| Part     | Size   | Outer<br>Diameter | Inner<br>Diameter | Thickness |
|----------|--------|-------------------|-------------------|-----------|
|          | (inch) | OD (mm)           | ID (mm)           | T (mm)    |
| WR43P025 | 1/4"   | 16.7              | 7.5               | 1.7       |
| WR43P031 | 5/16"  | 18.3              | 9.2               | 1.7       |
| WR43P037 | 3/8"   | 21.5              | 10.7              | 1.7       |
| WR43P043 | 7/16"  | 24.2              | 12.3              | 1.7       |
| WR43P050 | 1/2"   | 27.8              | 13.9              | 3.5       |
| WR43P056 | 9/16"  | 30.9              | 16.3              | 3.7       |
| WR43P062 | 5/8"   | 34.2              | 17.9              | 3.8       |
| WR43P075 | 3/4"   | 38.1              | 21.1              | 3.8       |
| WR43P087 | 7/8"   | 45.3              | 24.2              | 4.0       |
| WR43P100 | 1"     | 52.4              | 27.8              | 4.0       |
| WR43P112 | 1-1/8" | 58.8              | 31.0              | 4.0       |
| WR43P125 | 1-1/4" | 65.1              | 35.7              | 4.0       |
| WR43P137 | 1-3/8" | 71.5              | 38.9              | 4.0       |
| WR43P150 | 1-1/2" | 77.8              | 42.1              | 4.0       |
| WR43P162 | 1-5/8" | 82.6              | 46.5              | 5.8       |
| WR43P175 | 1-3/4" | 87.3              | 48.4              | 5.8       |
| WR43P187 | 1-7/8" | 92.7              | 52.9              | 5.8       |
| WR43P200 | 2"     | 96.9              | 54.7              | 5.8       |
| WR43P225 | 2-1/4" | 103.2             | 61.1              | 7.3       |
| WR43P250 | 2-1/2" | 115.9             | 67.5              | 7.4       |
| WR43P300 | 3"     | 141.3             | 80.2              | 7.4       |
|          |        |                   |                   |           |