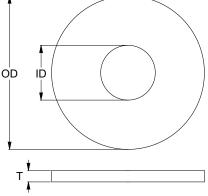

### EXTRA LARGE FLAT ROUND WASHER 304 STAINLESS / AISI 304/A2

OD ID Part Diameter Thickness (mm) (mm) (mm) WX04PLM1204405 M12 45.0 13.5 5.0 WX04PLM1605005 M16 51.0 17.5 5.0