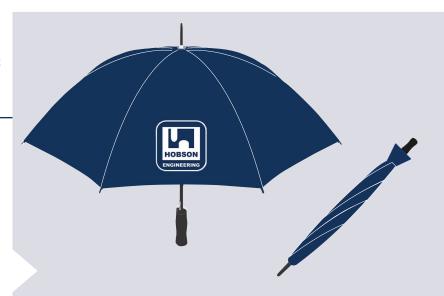

## **Hobson Umbrella**

The Hobson umbrella is a handy addition to any vehicle for rainy days. It features eight panels with a 190T shower proof polyester canopy, a wind proof eight rib frame, automatic opening and a soft handle grip.

#### **FEATURES**

- · Plastic tips for protection.
- · Velcro tie to secure when not in use.
- · Shower proof polyester canopy.
- · Lightweight fibreglass frame.
- · Wind proof design.
- Soft EVA foam handle grip.