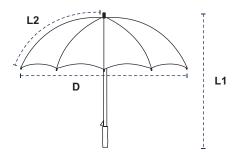

### **HOBSON UMBRELLA** SHOWER PROOF POLYESTER / HYDRA SPORTS

| Part          |          | Size           |                | Weight |
|---------------|----------|----------------|----------------|--------|
|               | ø D (mm) | <b>L1</b> (mm) | <b>L2</b> (mm) | (g)    |
| MKXPUHS190TNV | 1300     | 1025           | 760            | 0.608  |