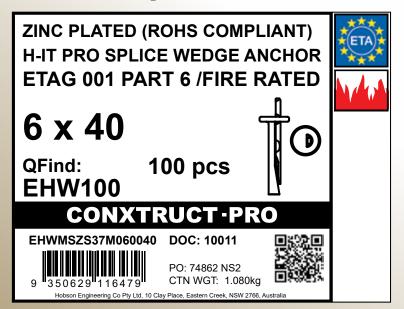

## **Label Sample**

#### **Applications**

- » Suspended ceilings
- » Wire hanger
- » Substructures
- » Ventilation systems.

| Part             | QFind  | Size | Length | Drill Ø<br>Size | Pack<br>Qty |
|------------------|--------|------|--------|-----------------|-------------|
|                  |        | (mm) | (mm)   | (mm)            |             |
| EHWMSZS37M060040 | EHW100 | M6   | 40     | 6               | 100         |