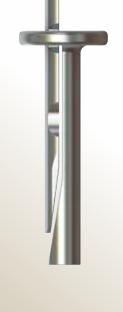

### The Professional Range for concrete anchoring

All metal Spliced Wedge Anchor is a pre-assembled hammer-in steel anchor designed for light duty concrete fastening. Light duty fastening of hangers for ceilings, cable trays and pipes. Fastening of plasterboard tracks and battens to concrete.

#### **Features**

- » Approved for multiple use for non-structural applications in cracked and non-cracked concrete
- » Resistance under fire exposure F120
- » Suitable for overhead fixings
- » Simple and quick setting process
- » Neat finish
- » Through fixing
- » Indoor applications
- » Conforming to AS 5216:2018.

#### **Applications**

- » Suspended ceilings
- » Wire hanger
- » Substructures
- » Ventilation systems.

| Part             | QFind  | Size | Length | Drill Ø<br>Size | Pack<br>Qty |
|------------------|--------|------|--------|-----------------|-------------|
|                  |        | (mm) | (mm)   | (mm)            |             |
| EHWMSZS37M060040 | EHW100 | M6   | 40     | 6               | 100         |