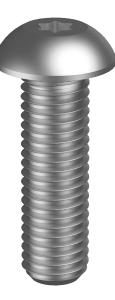

# BUTTON HEAD TORX SCREW

#### **Button Head Fasteners**

have cylindrical heads with curved tops and flat bearing surfaces. They slightly protrude out of the work piece and are used for aesthetic purposes.